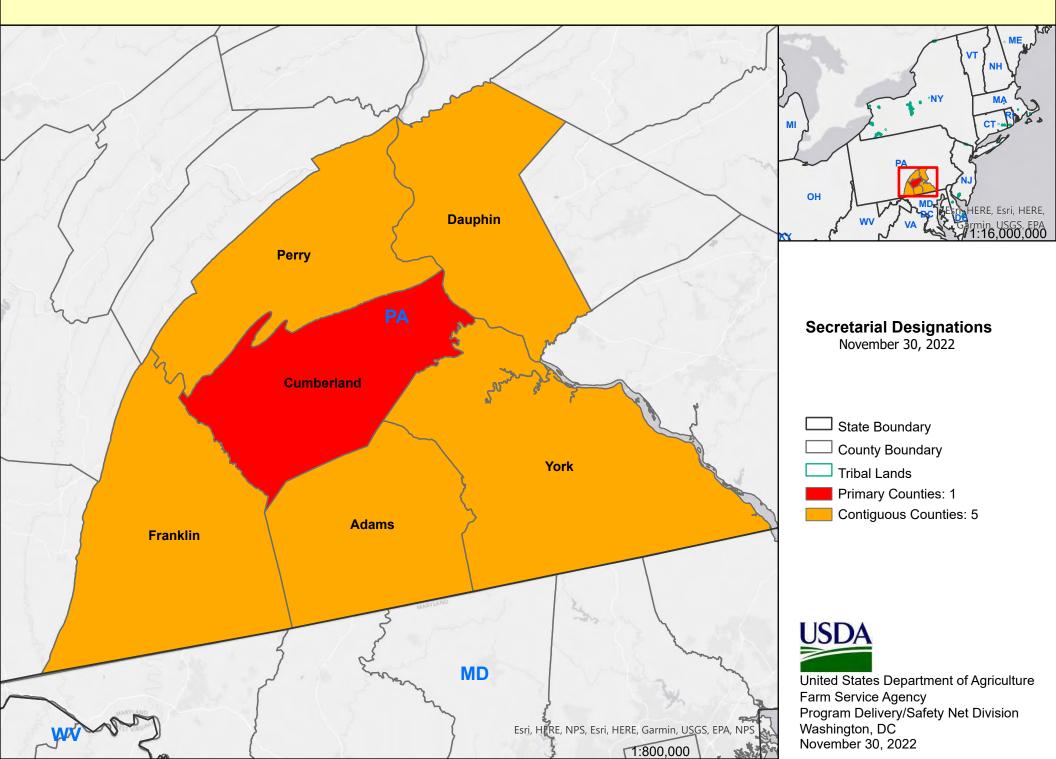

The specific primary and contiguous counties are listed below.

Primary Counties:

Cumberland.

**Contiguous Counties:** 

PENNSYLVANIA

Adams, Dauphin, Franklin, Perry, York.

United States Department of Agriculture

## 2022 Secretarial Declaration: PA 8861033, Disaster #7

| List of Primary and Contiguous Counties |            |              |                    |            |              |  |  |
|-----------------------------------------|------------|--------------|--------------------|------------|--------------|--|--|
| St/Co<br>FIPS Code                      | Primary    | STATE        | St/Co<br>FIPS Code | Contiguous | STATE        |  |  |
| 42041                                   | Cumberland | Pennsylvania | 42001              | Adams      | Pennsylvania |  |  |
|                                         |            |              | 42043              | Dauphin    | Pennsylvania |  |  |
|                                         |            |              | 42055              | Franklin   | Pennsylvania |  |  |
|                                         |            |              | 42099              | Perry      | Pennsylvania |  |  |
|                                         |            |              | 42133              | York       | Pennsylvania |  |  |