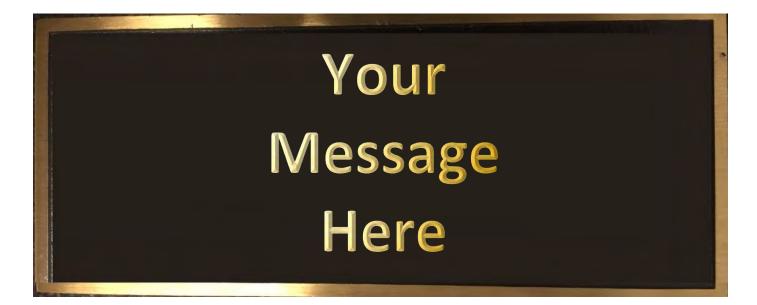

#### What exactly is a Bench-Memorial contribution?

With a contribution of \$500, roughly \$125 will go directly towards your personalized plaque. As shown on the form, each plaque may have a maximum of three lines of text, with each lining containing up to 30 characters (including spaces). Once you decide what your plaque will read and which bench shall don your plaque, the Township will take care of the ordering and installation. The remaining \$375 of your contribution will go directly to park improvements as our park continues to evolve into one of the top recreational facilities in the state of Pennsylvania.

### **PLAQUE INFORMATION**

All plaques will be 3" x 9" and constructed of cast-iron, created by Aladdin Awards. On the lines below, please provide a draft of your plaque. If you have a bench preference please indicate the number in the box to the right.

## 30 Character Maximum per Line

| Signature(s)                                                                                                                                                                                                                                                     | Date                                      | REEN                  |
|------------------------------------------------------------------------------------------------------------------------------------------------------------------------------------------------------------------------------------------------------------------|-------------------------------------------|-----------------------|
| <sup>1</sup> Consult with your accountant as your donation may be tax- deductible.<br><sup>2</sup> Please make check payable to:<br>Greene Township Board of Supervisors.<br><sup>3</sup> Credit card orders must be submitted in person at the Township office. | 1145 Garver Lane<br>Chambersburg PA 17202 | <b>GT</b><br>TOWNSHIP |