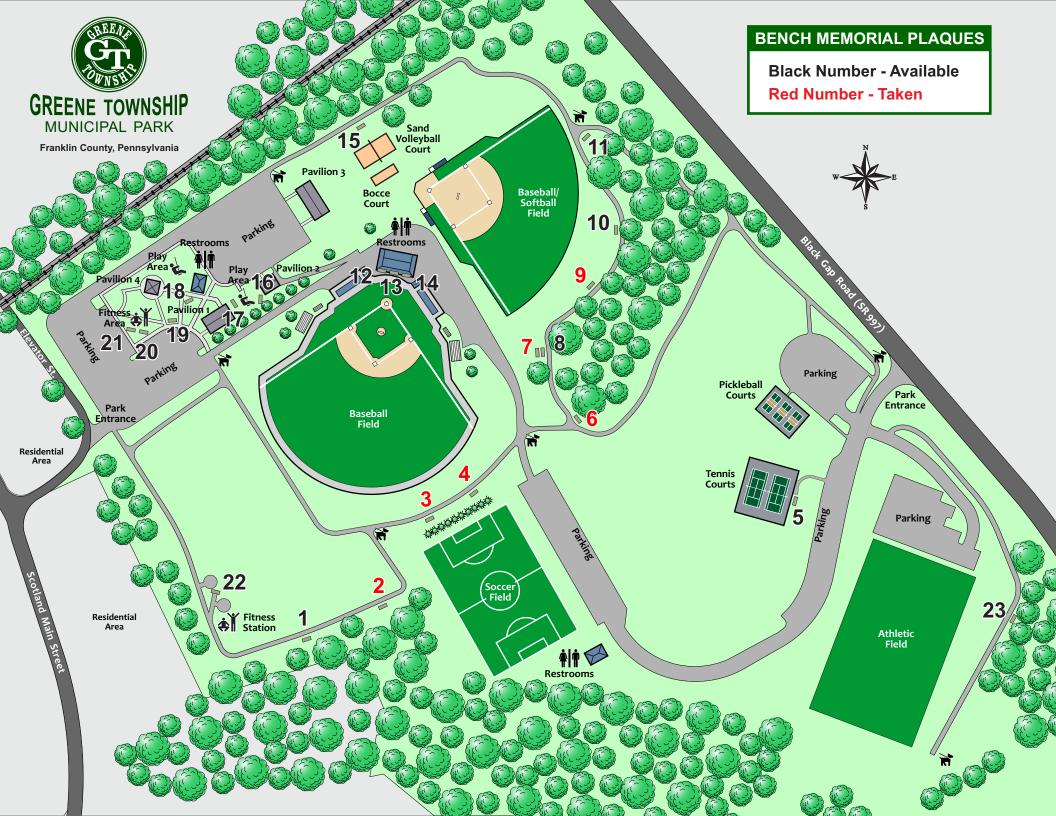

We have a number of benches throughout our Park from which to choose. Please denote your preference in the designated area located on the form. When your plaque is placed on your bench in the park, you will be notified by the Board of Supervisors. If you have any questions, please feel free to contact the Township office at (717) 263-9160.

### **PLAQUE INFORMATION**

All plaques will be 3" x 9" and constructed of cast-iron, created by Aladdin Awards. On the lines below, please provide a draft of your plaque. If you have a bench preference please indicate the number in the box to the right.

|   |  | Bench Number |
|---|--|--------------|
| - |  |              |
|   |  |              |
| - |  |              |
|   |  |              |